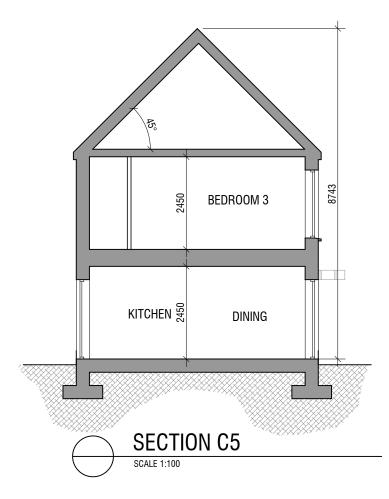

SIDE ELEVATION C5
SCALE 1:200

HOUSE TYPE C5
END OF TERRACE - 3 BEDROOM HOUSE

GROUND FLOOR FIRST FLOOR

60.7 m<sup>2</sup> 57.0 m<sup>2</sup>

TOTAL 117.7 m<sup>2</sup> / 1267 ft<sup>2</sup>

## PROPOSED MATERIALS

ROOF: SELECTED BLUE / BLACK TILE OR SIMILAR APPROVED
WALLS: PAINTED RENDER & TIMBER CLADDING WHERE INDICATED

CANOPY: ZINC OR APPROVED
WINDOWS: GREY OR APPROVED COLOUR
DOORS: HARDWOOD / PVC TO SELECTED COLOUR

GERALDINE COUGHLAN



| PROJECT: RESIDENTIAL DEVELOPMENT, FERMOY |                                                    |                    |     |                |            | JOB NO:     | 19037 |
|------------------------------------------|----------------------------------------------------|--------------------|-----|----------------|------------|-------------