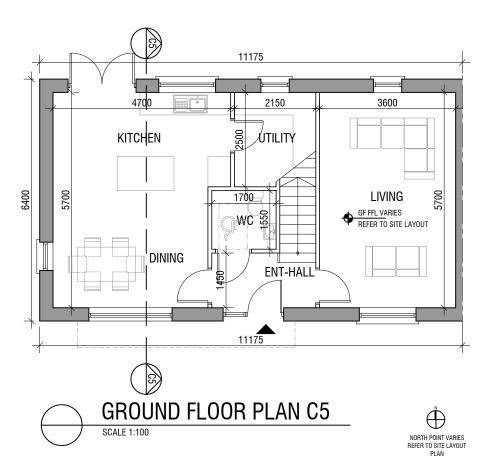

SIDE ELEVATION C5
SCALE 1:200

HOUSE TYPE C5
END OF TERRACE - 3 BEDROOM HOUSE

GROUND FLOOR FIRST FLOOR

60.7 m<sup>2</sup> 57.0 m<sup>2</sup>

TOTAL 117.7 m<sup>2</sup> / 1267 ft<sup>2</sup>