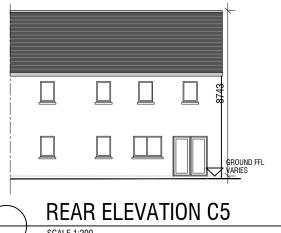

SIDE ELEVATION C5
SCALE 1:200

HOUSE TYPE C5
END OF TERRACE - 3 BEDROOM HOUSE

GROUND FLOOR FIRST FLOOR

60.7 m<sup>2</sup> 57.0 m<sup>2</sup>

TOTAL 117.7 m<sup>2</sup> / 1267 ft<sup>2</sup>

## PROPOSED MATERIALS

ROOF: SELECTED BLUE / BLACK TILE OR SIMILAR APPROVED
WALLS: PAINTED RENDER & TIMBER CLADDING WHERE INDICATED

CANOPY: ZINC OR APPROVED
WINDOWS: GREY OR APPROVED COLOUR
DOORS: HARDWOOD / PVC TO SELECTED COLOUR

GERALDINE COUGHLAN



| PROJECT: RESIDENTIAL DEVELOPMENT, FERMOY |                                                    |                    |     |                |            | JOB NO:     | 19037 |
|------------------------------------------|----------------------------------------------------|--------------------|-----|----------------|------------|-------------|-----