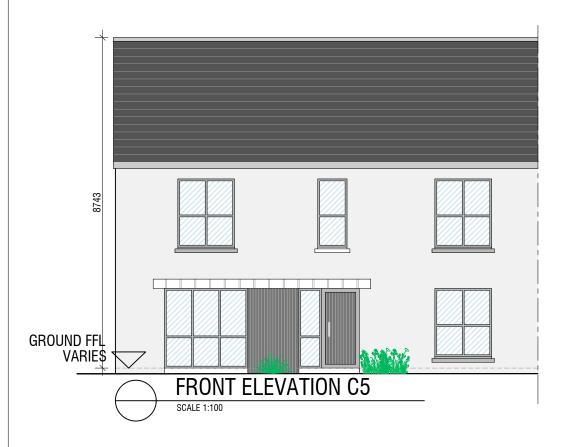

## PROPOSED MATERIALS

ROOF: SELECTED BLUE / BLACK TILE OR SIMILAR APPROVED
WALLS: PAINTED RENDER & TIMBER CLADDING WHERE INDICATED

CANOPY: ZINC OR APPROVED
WINDOWS: GREY OR APPROVED COLOUR
DOORS: HARDWOOD / PVC TO SELECTED COLOUR