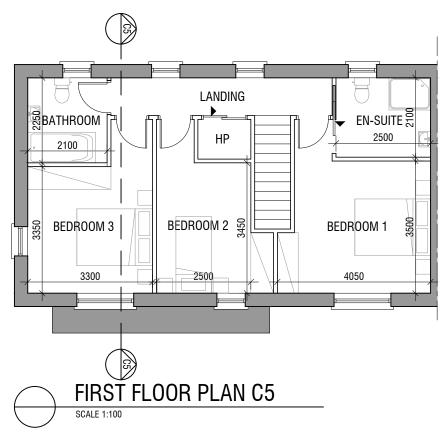

SIDE ELEVATION C5
SCALE 1:200

HOUSE TYPE C5
END OF TERRACE - 3 BEDROOM HOUSE

GROUND FLOOR FIRST FLOOR

60.7 m<sup>2</sup> 57.0 m<sup>2</sup>

TOTAL 117.7 m<sup>2</sup> / 1267 ft<sup>2</sup>