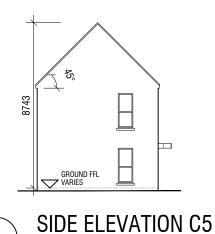

SIDE ELEVATION C5
SCALE 1:200

HOUSE TYPE C5
END OF TERRACE - 3 BEDROOM HOUSE

GROUND FLOOR FIRST FLOOR

60.7 m<sup>2</sup> 57.0 m<sup>2</sup>

TOTAL 117.7 m<sup>2</sup> / 1267 ft<sup>2</sup>